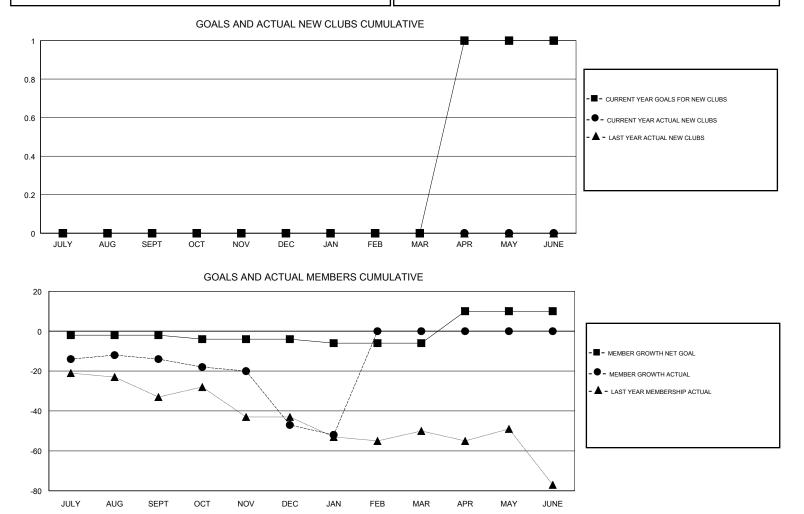

## GMT CA

| Clubs         |                       |           |               | Members       |                           |                         |                                                    |  |
|---------------|-----------------------|-----------|---------------|---------------|---------------------------|-------------------------|----------------------------------------------------|--|
|               | RESULTS FOR 2018-2019 |           |               |               | RESULTS FOR 2018-2019     |                         |                                                    |  |
| QUARTER       | NEW CLUB GOAL         | NEW CLUBS | DROPPED CLUBS | QUARTER       | MEMBER GROWTH NET<br>GOAL | MEMBER GROWTH<br>ACTUAL | DROPPED<br>MEMBERS ACTUAL<br>(including transfers) |  |
| JULY/AUG/SEPT | 0                     | 0         | 1             | JULY/AUG/SEPT | -2                        | 40                      | 48                                                 |  |
| OCT/NOV/DEC   | 0                     | 0         | 0             | OCT/NOV/DEC   | -2                        | 29                      | 54                                                 |  |
| JAN/FEB/MAR   | 0                     | 0         | 0             | JAN/FEB/MAR   | -2                        | 5                       | 9                                                  |  |
| APR/MAY/JUNE  | 1                     | 0         | 0             | APR/MAY/JUNE  | 16                        | 0                       | 0                                                  |  |